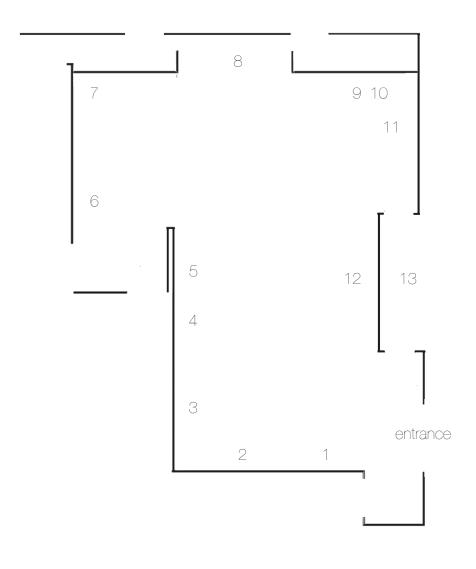

## body poems in suspended space Liz Trosper

| 1. body poems in suspended space_N0, 40x60  |
|---------------------------------------------|
| 2. body poems in suspended space_N+8, 40x60 |
| 3. body poems in suspended space_N+5, 40x60 |
| 4. body poems in suspended space_N+1, 40x60 |
| 5. body poems in suspended space_N+4, 40x60 |
| 6. body poems in suspended space_N+2, 40x60 |
| 7. hole, 6x11                               |
| 8. Jackies, 60x100                          |
| 9. speed, 17x25                             |
| 10. shallow depth, 17x25                    |
| 11. red tape no. 2, 17x25                   |
| 12. such things, 60x79                      |
| 13. the question concerning absence, 60x82  |