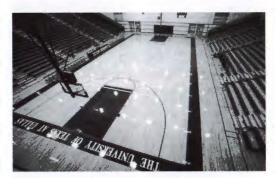

# TOP-NOTCH FACILITIES FOR A WELL-CONDITIONED BODY AND MIND

UTD Activity Center Gymnasium—2,500 person capacity for basketball games

Team Locker Room

Over 350,000 square feet of classroom space will be added to the University of Texas at Dallas. The state-of-the-art Jonsson Engineering and Computer Science Facility went online in the fall of 2002 and the new McDermott School of Management is in the middle of construction.