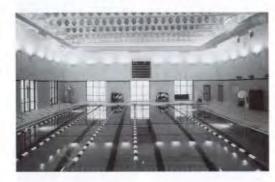

| 7            | 8        |
| 9      | 10           | 11           | 12           | 13           | 14           | 15       |
|        | Spring Break |          |
| 16     | 17           | 18           | 19           | 20           | 21           | 22       |
| 23     | 24           | 25           | 26           | 27           | 28           | 29       |
| 30     | 31           |              |              |              |              |          |

The Activity Center is over 90,000 square feet of space dedicated to improving your physical well-being.

Starting in the fall of 2003, another 5,500 square feet of space will be added onto the existing fitness center, one additional multi-purpose gym, eight administrative offices and meeting spaces, as well as two new athletic locker rooms.



Six Lane Pool



Four racquetball and two squash courts

# TOP-NOTCH FACILITIES FOR A WELL-CONDITIONED BODY AND MIND



UTD Activity Center Gymnasium—2,500 person capacity for basketball games



Team Locker Room

Over 350,000 square feet of classroom space will be added to the University of Texas at Dallas. The state-of-the-art Jonsson Engineering and Computer Science Facility went online in the fall of 2002 and the new McDermott School of Management is in the middle of construction.



# TUESDAY WEDNESDAY FRIDA

| SUNDAY | MONDAY | TUESDAY | WEDNESDAY | THURSDAY | FRIDAY | SATURDAY |
|--------|--------|---------|-----------|----------|--------|----------|
|        |        | 1       | 2         | 3        | 4      | 5        |
| 6      | 7      | 8       | 9         | 10       | 11